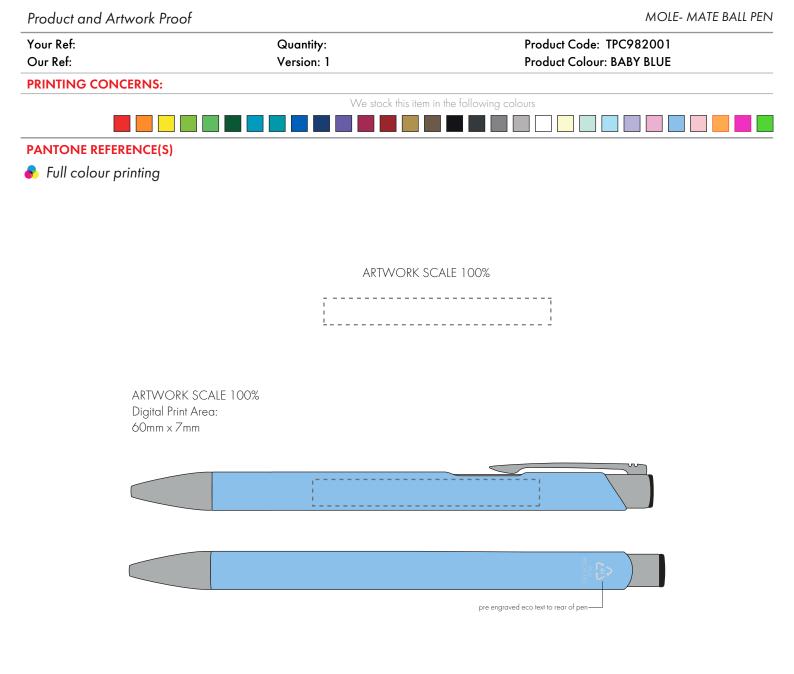

| The dashed line is t | o demonstrate print | area and will not a | ppear on your printed item |
|----------------------|---------------------|---------------------|----------------------------|